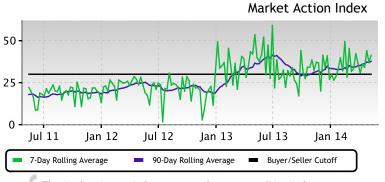

# Supply and Demand

 Home sales continue to outstrip supply and the Market Action Index has been moving higher for several weeks. This is a Seller's market so watch for upward pricing pressure in the near future if the trend continues.

The Market Action Index answers the question "How's the Market?" by measuring the current rate of sale versus the amount of the inventory. Index above 30 implies Seller's Market conditions. Below 30, conditions favor the buyer.

### **Price**

 We continue to see prices in this zip code bouncing around this plateau. Look for a persistent up-shift in the Market Action Index before we see prices move from these levels.