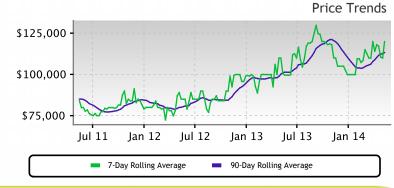

### **Price**

 We continue to see prices in this zip code bouncing around this plateau. Look for a persistent up-shift in the Market Action Index before we see prices move from these levels.