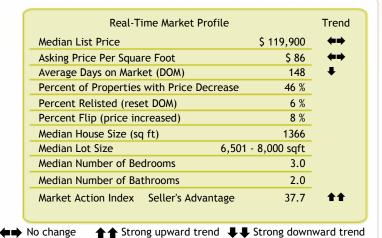

# This Week

The median list price in TAMPA, FL 33603 this week is \$119,900.

Inventory is tightening and days-on-market is falling. The Market Action Index shows demand heating up. These are relatively bullish signs for prices.

# Supply and Demand

 Home sales continue to outstrip supply and the Market Action Index has been moving higher for several weeks. This is a Seller's market so watch for upward pricing pressure in the near future if the trend continues.

The Market Action Index answers the question "How's the Market?" by measuring the current rate of sale versus the amount of the inventory. Index above 30 implies Seller's Market conditions. Below 30, conditions favor the buyer.